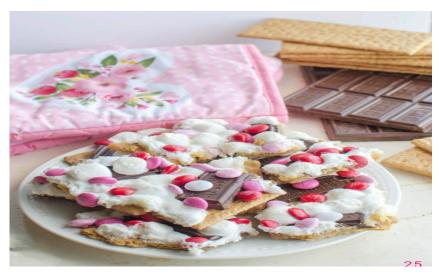

## VALENTINES S'mores Bark

# Ingredients:

3/4 C of butter

2 sleeves of graham crackers, broken into halves and quarters

3/4 C brown sugar

4 full-sized Hershey Bars or 2 giant Hershey Bars

3 to 4 C mini marshmallows

Valentine's M&M's

## **Instructions:**

Step 1 - Preheat the oven to 350°. Line a 15x10x1 jelly-roll pan with parchment paper and top with broken graham crackers. Cover the pan completely.

Step 2 - In a small saucepan, slowly melt the butter completely over low heat.

Step 3 - Add the brown sugar all at once. Stir until smooth and melted. Allow the mixture to boil while stirring constantly for about 2 minutes, or until it begins to thicken.

Step 4 - Remove the butter mixture from the heat and evenly pour over the top of the graham crackers. Use a spatula to smooth the mixture evenly, and place it into the oven for 5 minutes.

Step 5 - Take the pan out of the oven, and immediately sprinkle small squares of chocolate, marshmallows, and Valentine M&M's all over the top. Step 6 - Place the pan back into the oven for 2-4 minutes, or until you notice the marshmallows have started to puff up. Allow the pan to cool fully before breaking it up into squares. Enjoy!