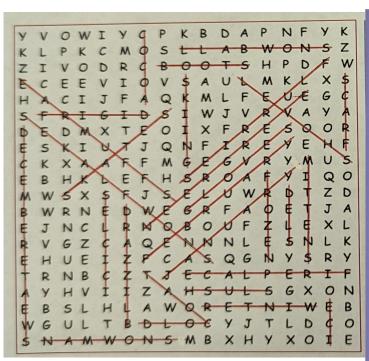

## Fish School

BLIZZARD BOOTS COAT COCOA COLD DECEMBER EARMUFFS EVERGREEN FEBRUARY FIREPLACE FLURRIES FRIGID FROZEN GLOVES ICE ICICLES JANUARY MITTENS SCARF SHOVEL SKATES SKIING SLED SLUSH SNOWBALL SNOWFLAKES SNOWMAN SWEATER WINTER

## **WORD SEARCH & HIDDEN PICTURE KEYS**

BLIZZARD BOOTS COAT COCOA COLD
DECEMBER EARMUFFS EVERGREEN
FEBRUARY FIREPLACE FLURRIES FRIGID
FROZEN GLOVES ICE ICICLES JANUARY
MITTENS SCARF SHOVEL SKATES SKIING
SLED SLUSH SNOWBALL SNOWFLAKES
SNOWMAN SWEATER WINTER