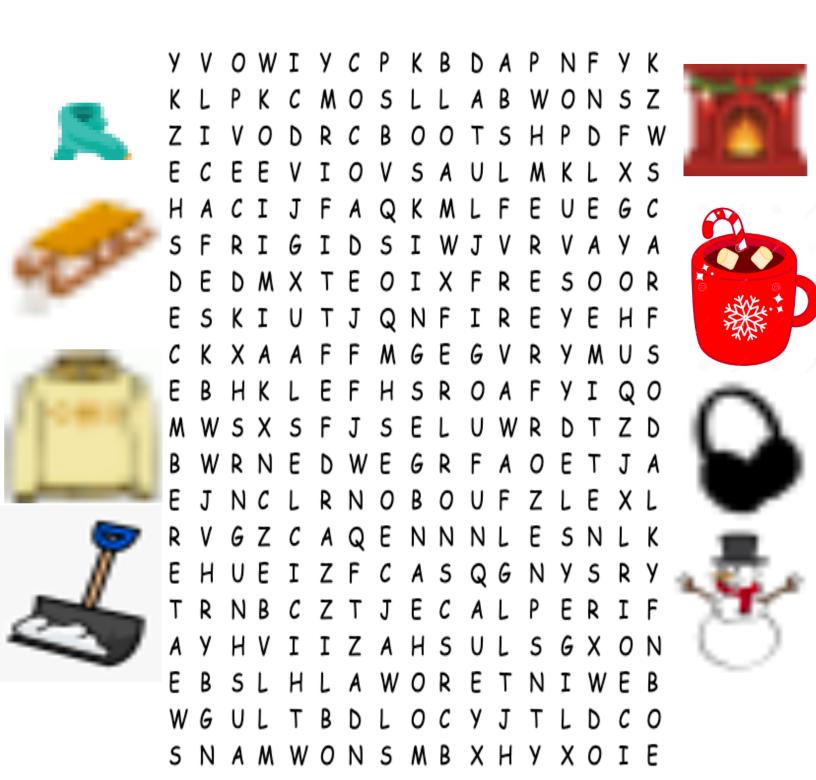

## **WORD SEARCH & HIDDEN PICTURE KEYS**

BLIZZARD BOOTS COAT COCOA COLD
DECEMBER EARMUFFS EVERGREEN
FEBRUARY FIREPLACE FLURRIES FRIGID
FROZEN GLOVES ICE ICICLES JANUARY
MITTENS SCARF SHOVEL SKATES SKIING
SLED SLUSH SNOWBALL SNOWFLAKES
SNOWMAN SWEATER WINTER