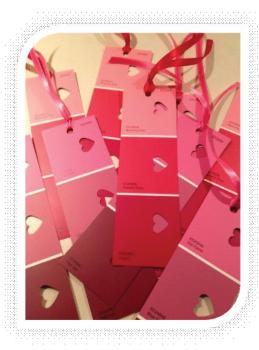

## FEBRUARY CRAFT -

## **Supplies Needed:**

Paint chips Heart shaped paper punch Circular hole punch Ribbon Stickers

### Instructions:

- 1. Carefully place the heart shaped punch in the dead center of each color on the paint chip. With firm, even pressure, push down on the punch to create a heart cutout. Or place stickers in the center of the paint chip.
- 2. Using the circular hole punch, create a centered hole at the top of the paint chip for your ribbon tassel.
- 3. Cut pieces of ribbon twice as long as the desired length of your tassel. Fold the ribbon in half, and place the ends of the ribbon through the circular hole.
- 4. Insert the two ends of the ribbon through the loop.
- 5. Gently pull up on the ends of the ribbon until the ribbon is taut and secure.