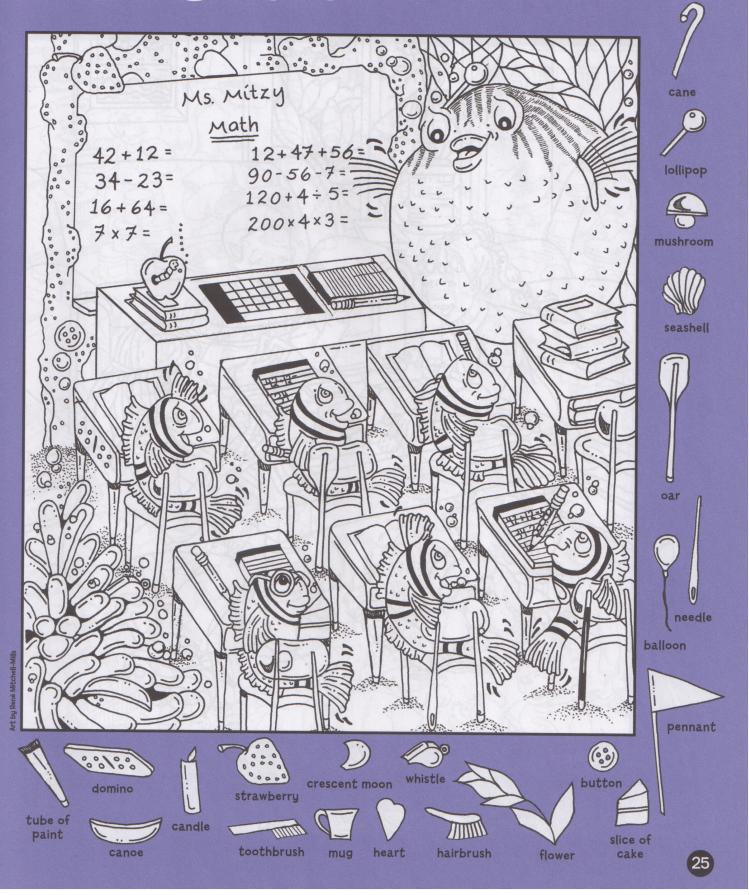

## Fish School

BLIZZARD BOOTS COAT COCOA COLD DECEMBER EARMUFFS EVERGREEN FEBRUARY FIREPLACE FLURRIES FRIGID FROZEN GLOVES ICE ICICLES JANUARY MITTENS SCARF SHOVEL SKATES SKIING SLED SLUSH SNOWBALL SNOWFLAKES SNOWMAN SWEATER WINTER