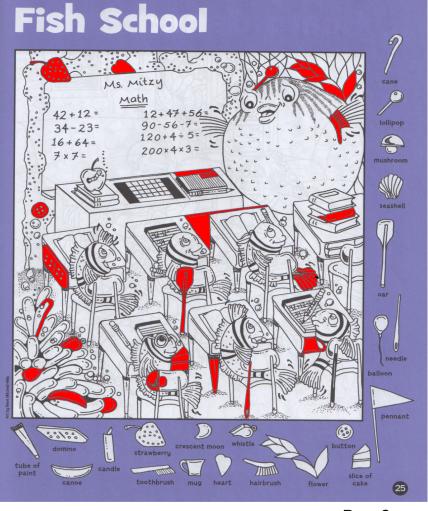

## **WORD SEARCH & HIDDEN PICTURE KEYS**

BLIZZARD BOOTS COAT COCOA COLD
DECEMBER EARMUFFS EVERGREEN
FEBRUARY FIREPLACE FLURRIES FRIGID
FROZEN GLOVES ICE ICICLES JANUARY
MITTENS SCARF SHOVEL SKATES SKIING
SLED SLUSH SNOWBALL SNOWFLAKES
SNOWMAN SWEATER WINTER